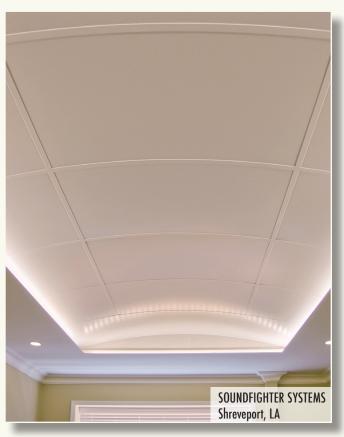

umb screws provide simple installation at cove joints
- Most profiles tape and float easily with gypsum soffit or wall applications
- Joints are filled with caulk or filler materials for a seamless appearance
- Most profiles can be curved to a minimum 20' radius





- Installed continuous or interrupted
- Light sconces
- Custom light fixtures
- Add reflectors to improve the efficiency of lighting
  - 6" radius extruded reflectors
  - Custom reflectors larger than 6"
    Roll formed per your radius requirements
- Lighting supplied by electrical lighting contractor
- Supports more than one fixture type







HARMON PLACE AT ARIA RESORT AND CASINO, CITYCENTER Las Vegas, NV

3

## PROFILES

#### 1066



1096

1076



#### 1106P



#### 1086T



1106T







# LIGHT COVES

### DETAILS











7



### FINISHES

- Conversion coat for field painting
- Acrylic Water Base "Wet" Paint
- Powder Coat Durable Painted Finishes
  - ° Standard Finishes
  - ° ACROGUARD<sup>®</sup> Enhanced Durability Finishes
  - ACROGUARD®-UVX Durable Exterior
  - ACROSTAT<sup>™</sup> Antimicrobial
  - ° Metallic

#### GREEN BY DESIGN

- Products contribute to LEED® 1 certification
- 38.1% recycled aluminum extrusions
  - ° 29.4% pre-consumer content
    - 8.7% post-consumer content
- In-House Finishes
  - ° Biodegradable pre-treatment (No phosphates) powder coat
  - ° No hazardous waste
  - ° No VOCs
  - ° No heavy metals
- Reference our sustainable products brochure and website for more information. Recycled content values are subject to change. Contact us for accurate values or job specific require