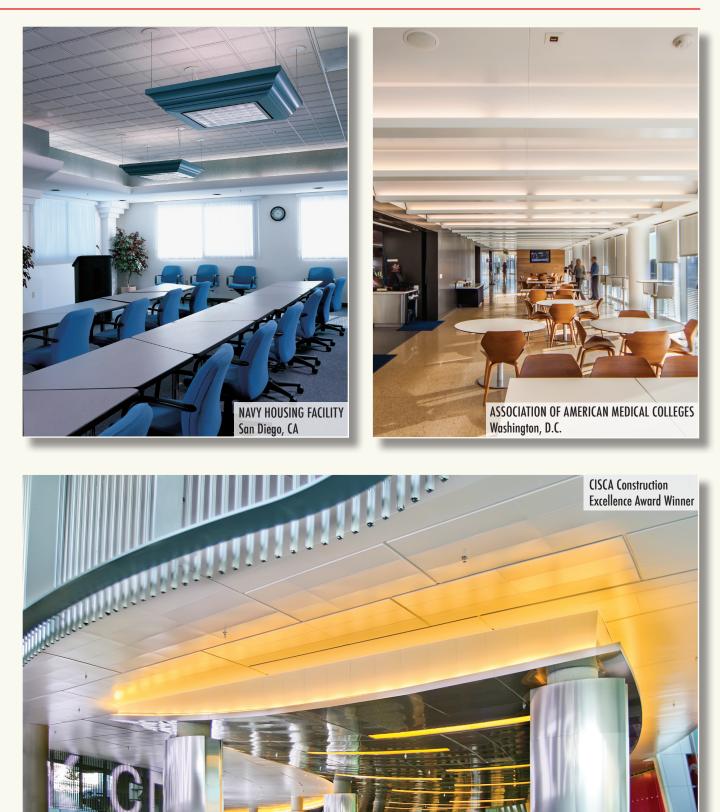

t material
- Factory welded end caps and corners available to complete the system
- Integrated hanger bracket and light fixture cradle installs 4' O.C.
- Positive locking splices with thumb screws provide simple installation at cove joints
- Most profiles tape and float easily with gypsum soffit or wall applications
- Joints are filled with caulk or filler materials for a seamless appearance
- Most profiles can be curved to a minimum 20' radius





- Installed continuous or interrupted
- Light sconces
- Custom light fixtures
- Add reflectors to improve the efficiency of lighting
  - 6" radius extruded reflectors
  - Custom reflectors larger than 6"
    Roll formed per your radius requirements
- Lighting supplied by electrical lighting contractor
- Supports more than one fixture type







HARMON PLACE AT ARIA RESORT AND CASINO, CITYCENTER Las Vegas, NV

3

## PROFILES

#### 1066



1096

1076



#### 1106P



#### 1086T



1106T







# LIGHT COVES

### DETAILS











7



### FINISHES

- Conversion coat for field painting
- Acrylic Water Base "Wet" Paint
- Powder Coat Durable Painted Finishes
  - ° Standard Finishes
  - ° ACROGUARD<sup>®</sup> Enhanced Durability Finishes
  - ACROGUARD®-UVX Durable Exterior
  - ACROSTAT<sup>™</sup> Antimicrobial
  - ° Metallic

#### GREEN BY DESIGN

- Products contribute to LEED® 1 certification
- 38.1% recycled aluminum extrusions
  - ° 29.4% pre-consumer content
    - 8.7% post-consumer content
- In-House Finishes
  - ° Biodegradable pre-treatment (No phosphates) powder coat
  - ° No hazardous waste
  - ° No VOCs
  - ° No heavy me