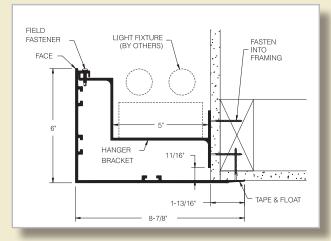

O.C.
- Positive locking splices with thumb screws provide simple installation at cove joints
- Most profiles tape and float easily with gypsum soffit or wall applications
- Joints are filled with caulk or filler materials for a seamless appearance
- Most profiles can be curved to a minimum 20' radius





- Installed continuous or interrupted
- Light sconces
- Custom light fixtures
- Add reflectors to improve the efficiency of lighting
  - 6" radius extruded reflectors
  - Custom reflectors larger than 6"
    Roll formed per your radius requirements
- Lighting supplied by electrical lighting contractor
- Supports more than one fixture type







HARMON PLACE AT ARIA RESORT AND CASINO, CITYCENTER Las Vegas, NV

3

## PROFILES

#### 1066



1096

1076



#### 1106P



#### 1086T



1106T







# LIGHT COVES

### DETAILS











7



### FINISHES

- Conversion coat for field painting
- Acrylic Water Base "Wet" Paint
- Powder Coat Durable Painted Finishes
  - ° Standard Finishes
  - ° ACROGUARD<sup>®</sup> Enhanced Durability Finishes
  - ACROGUARD®-UVX Durable Exterior
  - ACROSTAT<sup>™</sup> Antimicrobial
  - ° Metallic

#### GREEN BY DESIGN

- Products contribute to LEED® 1 certification
- 38.1% recycled aluminum extrusions
  - ° 29.4% pre-consumer content
    - 8.7% post-consumer content
- In-House Finishes
  - ° Biodegradable pre-treatment (No phosphates) powder coat
  - ° No hazardous waste
  - ° No VOCs
  - ° No heavy metals
- Reference our sustainable products brochure and website for more information. Recycled content values are subject to change. Contact us for