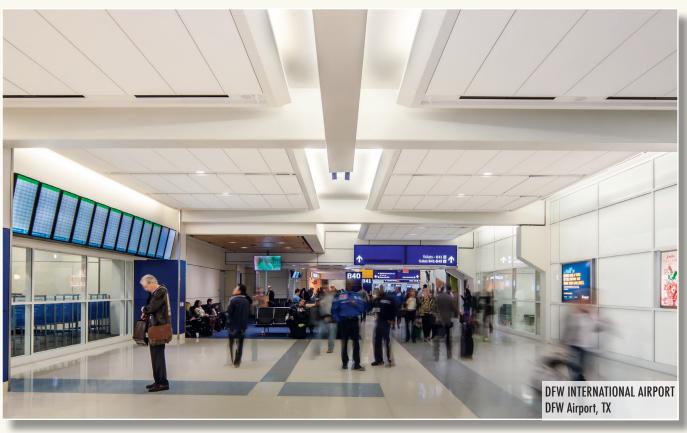

### LIGHT COVES SPECIALTY LIGHTING APPLICATIONS & LIGHT TROUGHS









# LIGHT COVES

Light Coves are an extruded aluminum indirect lighting system that illuminate a space in an economical yet elegant way.

### DESIGN ELEMENTS / BENEFITS

- Crisp appearance Profiles are created from extruded aluminum
- Installs more economically than gypsum or fiberglass reinforced gypsum shapes
- Unmatched durability
- Multiple profiles available. New profiles can be created.
- Field or factory finished
- 10' lengths of straight material
- Factory welded end caps and corners available to complete the system
- Integrated hanger bracket and light fixture cradle installs 4' O.C.
- Positive locking splices with thumb screws provide simple installation at cove joints
- Most profiles tape and float easily with gypsum soffit or wall applications
- Joints are filled with caulk