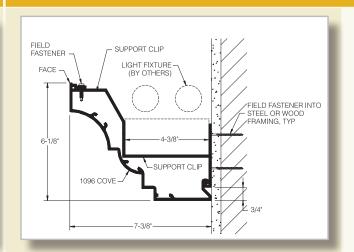

and light fixture cradle installs 4' O.C.
- Positive locking splices with thumb screws provide simple installation at cove joints
- Most profiles tape and float easily with gypsum soffit or wall applications
- Joints are filled with caulk or filler materials for a seamless appearance
- Most profiles can be curved to a minimum 20' radius





- Installed continuous or interrupted
- Light sconces
- Custom light fixtures
- Add reflectors to improve the efficiency of lighting
  - 6" radius extruded reflectors
  - Custom reflectors larger than 6"
    Roll formed per your radius requirements
- Lighting supplied by electrical lighting contractor
- Supports more than one fixture type







HARMON PLACE AT ARIA RESORT AND CASINO, CITYCENTER Las Vegas, NV

3

## PROFILES

#### 1066



1096

1076



#### 1106P



#### 1086T



1106T







# LIGHT COVES

### DETAILS











7



### FINISHES

- Conversion coat for field painting
- Acrylic Water Base "Wet" Paint
- Powder Coat Durable Painted Finishes
  - ° Standard Finishes
  - ° ACROGUARD<sup>®</sup> Enhanced Durability Finishes
  - ACROGUARD®-UVX Durable Exterior
  - ACROSTAT<sup>™</sup> Antimicrobial
  - ° Metallic

#### GREEN BY DESIGN

- Products contribute to LEED® 1 certification
- 38.1% recycled aluminum extrusions
  - ° 29.4% pre-consumer content
    - 8.7% post-consumer content
- In-House Finishes
  - ° Biodegradable pre-treatment (No phosphates) powder coat
  - ° No hazardous waste
  - ° No VOCs
  - ° No heavy metals
- Reference our sustainable products brochure and website for more information. Recycled content values