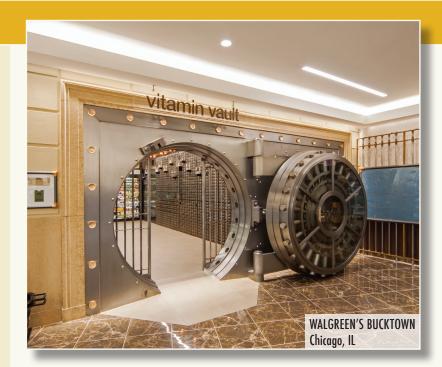

- Installed continuous or interrupted
- Light sconces
- Custom light fixtures
- Add reflectors to improve the efficiency of lighting
  - 6" radius extruded reflectors
  - Custom reflectors larger than 6"
    Roll formed per your radius requirements
- Lighting supplied by electrical lighting contractor
- Supports more than one fixture type