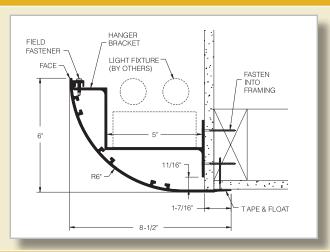

hanger bracket and light fixture cradle installs 4' O.C.
- Positive locking splices with thumb screws provide simple installation at cove joints
- Most profiles tape and float easily with gypsum soffit or wall applications
- Joints are filled with caulk or filler materials for a seamless appearance
- Most profiles can be curved to a minimum 20' radius





- Installed continuous or interrupted
- Light sconces
- Custom light fixtures
- Add reflectors to improve the efficiency of lighting
  - 6" radius extruded reflectors
  - Custom reflectors larger than 6"
    Roll formed per your radius requirements
- Lighting supplied by electrical lighting contractor
- Supports more than one fixture type







HARMON PLACE AT ARIA RESORT AND CASINO, CITYCENTER Las Vegas, NV

3

## PROFILES

#### 1066



1096

1076



#### 1106P



#### 1086T



1106T







# LIGHT COVES

### DETAILS











7



### FINISHES

- Conversion coat for field painting
- Acrylic Water Base "Wet" Paint
- Powder Coat Durable Painted Finishes
  - ° Standard Finishes
  - ° ACROGUARD<sup>®</sup> Enhanced Durability Finishes
  - ACROGUARD®-UVX Durable Exterior
  - ACROSTAT<sup>™</sup> Antimicrobial
  - ° Metallic

#### GREEN BY DESIGN

- Products contribute to LEED® 1 certification
- 38.1% recycled aluminum extrusions
  - ° 29.4% pre-consumer content
    - 8.7% post-consumer content
- In-House Finishes
  - ° Biodegradable pre-treatment (No phosphates) powder coat
  - ° No hazardous waste
  - ° No VOCs
  - ° No heavy metals
- Reference our sustainable products brochure and website for more information. Recycled c