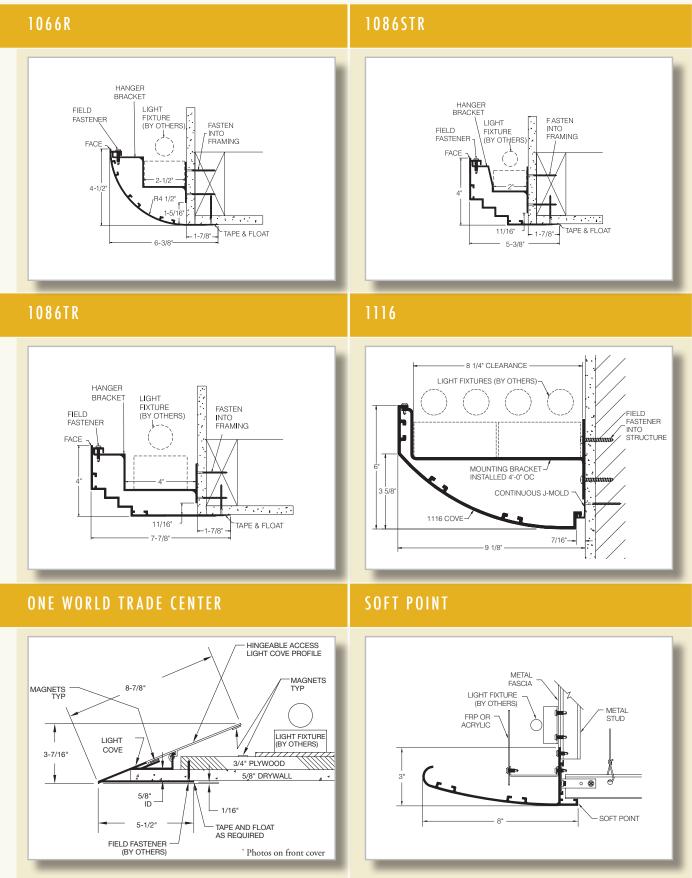

## PROFILES

#### 1066

1096

1076

#### 1106P

#### 1086T

1106T

### DETAILS

7