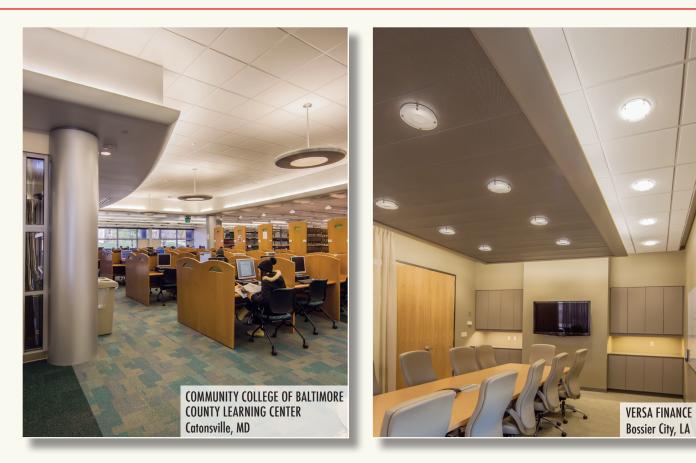

# LIGHT COVES

Light Coves are an extruded aluminum indirect lighting system that illuminate a space in an economical yet elegant way.

### DESIGN ELEMENTS / BENEFITS

- Crisp appearance Profiles are created from extruded aluminum
- Installs more economically than gypsum or fiberglass reinforced gypsum shapes
- Unmatched durability
- Multiple profiles available. New profiles can be created.
- Field or factory finished
- 10' lengths of straight material
- Factory welded end caps and corners available to complete the system
- Integrated hanger bracket and light fixture cradle installs 4' O.C.
- Positive locking splices with thumb screws provide simple installation at cove joints
- Most profiles tape and float easily with gypsum soffit or wall applications
- Joints are filled with caulk or filler materials for a seamless appearance
- Most profiles can be curved to a minimum 20' radius

- Installed continuous or interrupted
- Light sconces
- Custom light fixtures
- Add reflectors to improve the efficiency of lighting
  - 6" radius extruded reflectors
  - Custom reflectors larger than 6"
    Roll formed per your radius requirements
- Lighting supplied by electrical lighting contractor
- Supports more than one fixture type