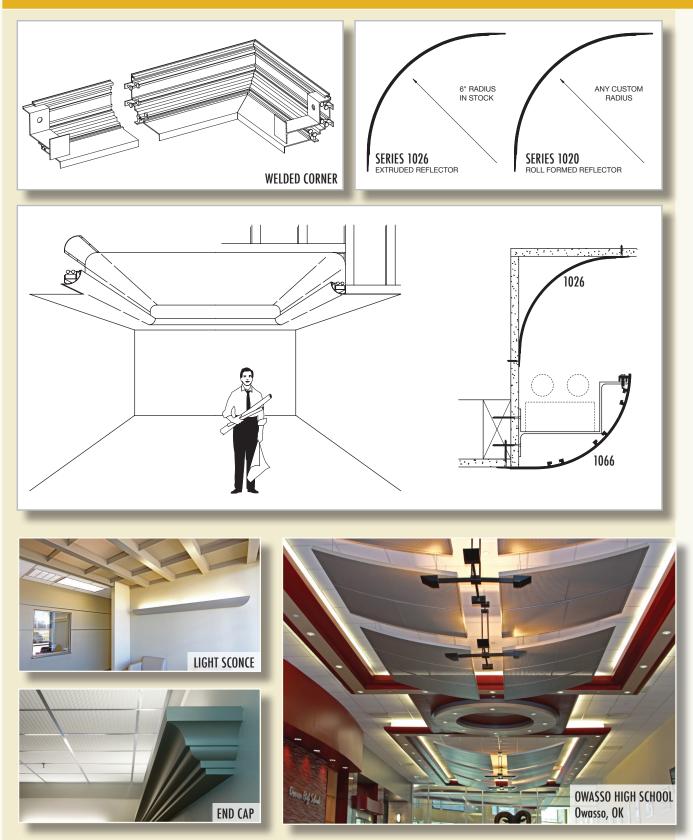

### DESIGN ELEMENTS / BENEFITS

- Crisp appearance Profiles are created from extruded aluminum
- Installs more economically than gypsum or fiberglass reinforced gypsum shapes
- Unmatched durability
- Multiple profiles available. New profiles can be created.
- Field or factory finished
- 10' lengths of straight material
- Factory welded end caps and corners available to complete the system
- Integrated hanger bracket and light fixture cradle installs 4' O.C.
- Positive locking splices with thumb screws provide simple installation at cove joints
- Most profiles tape and float easily with gypsum soffit or wall applications
- Joints are filled with caulk or filler materials for a seamless appearance
- Most profiles can be curved to a minimum 20' radius

- Installed continuous or interrupted
- Light sconces
- Custom light fixtures
- Add reflectors to improve the efficiency of lighting
  - 6" radius extruded reflectors
  - Custom reflectors larger than 6"
    Roll formed per your radius requirements
- Lighting supplied by electrical lighting contractor
- Supports more than one fixture type