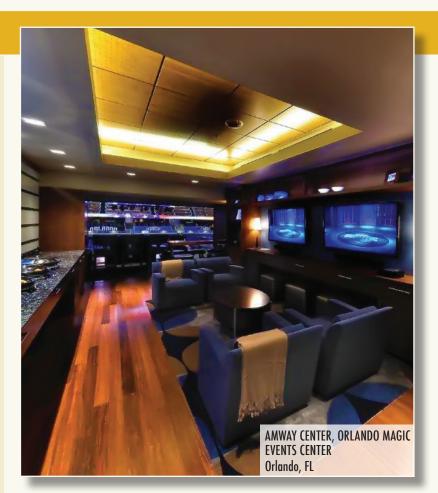

- Installed continuous or interrupted
- Light sconces
- Custom light fixtures
- Add reflectors to improve the efficiency of lighting
  - 6" radius extruded reflectors
  - Custom reflectors larger than 6"
    Roll formed per your radius requirements
- Lighting supplied by electrical lighting contractor
- Supports more than one fixture type