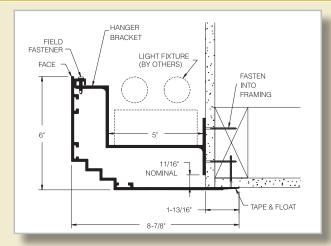

stalls 4' O.C.
- Positive locking splices with thumb screws provide simple installation at cove joints
- Most profiles tape and float easily with gypsum soffit or wall applications
- Joints are filled with caulk or filler materials for a seamless appearance
- Most profiles can be curved to a minimum 20' radius





- Installed continuous or interrupted
- Light sconces
- Custom light fixtures
- Add reflectors to improve the efficiency of lighting
  - 6" radius extruded reflectors
  - Custom reflectors larger than 6"
    Roll formed per your radius requirements
- Lighting supplied by electrical lighting contractor
- Supports more than one fixture type







HARMON PLACE AT ARIA RESORT AND CASINO, CITYCENTER Las Vegas, NV

3

## PROFILES

#### 1066



1096

1076



#### 1106P



#### 1086T



1106T







# LIGHT COVES

### DETAILS











7



### FINISHES

- Conversion coat for field painting
- Acrylic Water Base "Wet" Paint
- Powder Coat Durable Painted Finishes
  - ° Standard Finishes
  - ° ACROGUARD<sup>®</sup> Enhanced Durability Finishes
  - ACROGUARD®-UVX Durable Exterior
  - ACROSTAT<sup>™</sup> Antimicrobial
  - ° Metallic

#### GREEN BY DESIGN

- Products contribute to LEED® 1 certification
- 38.1% recycled aluminum extrusions
  - ° 29.4% pre-consumer content
    - 8.7% post-consumer content
- In-House Finishes
  - ° Biodegradable pre-treatment (No phosphates) powder coat
  - ° No hazardous waste
  - ° No VOCs
  - ° No heavy metals
- Reference our sustainable products brochure and website for more information. Recycled content values are subject to change. Conta