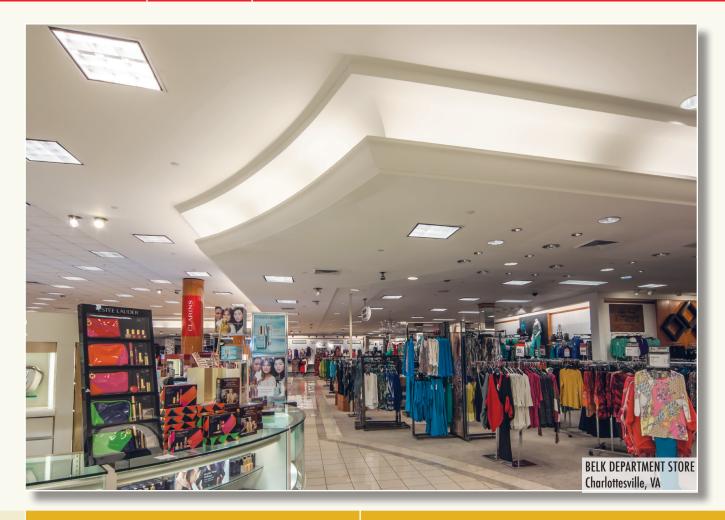

# LIGHT COVES

Light Coves are an extruded aluminum indirect lighting system that illuminate a space in an economical yet elegant way.