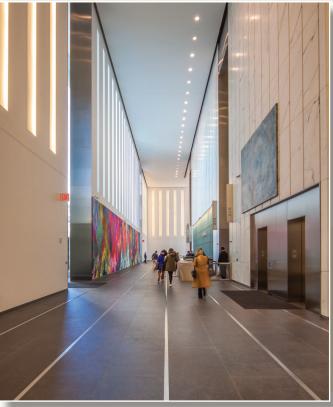

### LIGHT COVES SPECIALTY LIGHTING APPLICATIONS & LIGHT TROUGHS









# LIGHT COVES

Light Coves are an extruded aluminum indirect lighting system that illuminate a space in an economical yet elegant way.

### DESIGN ELEMENTS / BENEFITS

- Crisp appearance Profiles are created from extruded aluminum
- Installs more economically than gypsum or fiberglass reinforced gypsum shapes
- Unmatched durability
- Multiple profiles available. New profiles can be created.
- Field or factory finished
- 10' lengths of straight material
- Factory welded end caps and corners available to complete the system
- Integrated hanger bracket and light fixture cradle installs 4' O.C.
- Positive locking splices with thumb screws provide simple installation at cove joints
- Most profiles tape and float easily with gypsum soffit or wall applications
- Joints are filled with caulk o