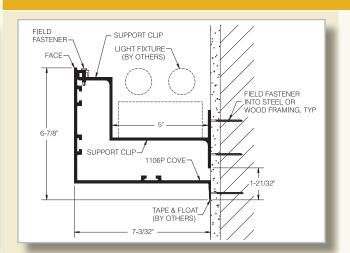

ture cradle installs 4' O.C.
- Positive locking splices with thumb screws provide simple installation at cove joints
- Most profiles tape and float easily with gypsum soffit or wall applications
- Joints are filled with caulk or filler materials for a seamless appearance
- Most profiles can be curved to a minimum 20' radius





- Installed continuous or interrupted
- Light sconces
- Custom light fixtures
- Add reflectors to improve the efficiency of lighting
  - 6" radius extruded reflectors
  - Custom reflectors larger than 6"
    Roll formed per your radius requirements
- Lighting supplied by electrical lighting contractor
- Supports more than one fixture type







HARMON PLACE AT ARIA RESORT AND CASINO, CITYCENTER Las Vegas, NV

3

## PROFILES

#### 1066



1096

1076



#### 1106P



#### 1086T



1106T







# LIGHT COVES

### DETAILS











7



### FINISHES

- Conversion coat for field painting
- Acrylic Water Base "Wet" Paint
- Powder Coat Durable Painted Finishes
  - ° Standard Finishes
  - ° ACROGUARD<sup>®</sup> Enhanced Durability Finishes
  - ACROGUARD®-UVX Durable Exterior
  - ACROSTAT<sup>™</sup> Antimicrobial
  - ° Metallic

#### GREEN BY DESIGN

- Products contribute to LEED® 1 certification
- 38.1% recycled aluminum extrusions
  - ° 29.4% pre-consumer content
    - 8.7% post-consumer content
- In-House Finishes
  - ° Biodegradable pre-treatment (No phosphates) powder coat
  - ° No hazardous waste
  - ° No VOCs
  - ° No heavy metals
- Reference our sustainable products brochure and website for more information. Recycled content values are subject to