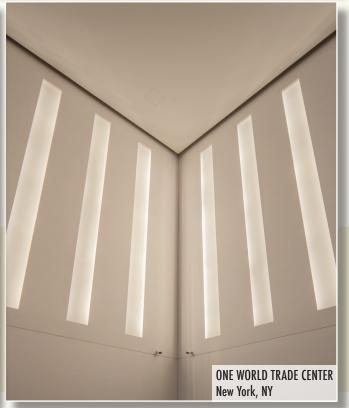

### LIGHT COVES SPECIALTY LIGHTING APPLICATIONS & LIGHT TROUGHS









# LIGHT COVES

Light Coves are an extruded aluminum indirect lighting system that illuminate a space in an economical yet elegant way.

### DESIGN ELEMENTS / BENEFITS

- Crisp appearance Profiles are created from extruded aluminum
- Installs more economically than gypsum or fiberglass reinforced gypsum shapes
- Unmatched durability
- Multiple profiles available. New profiles can be created.
- Field or factory finished
- 10' lengths of straight material
- Factory welded end caps and corners available to complete the system
- Integrated hanger bracket and light fixture cradle installs 4' O.C.
- Positive locking splices with thumb screws provide simple installation at cove joints
- Most profiles tape and float easily with gypsum soffit or wall applications
- Joints are filled with caulk or